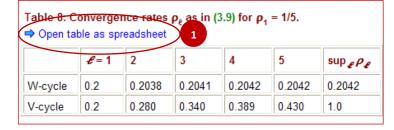

## **Accessing LiveTables**

- An indication of LiveTables is given by the 'Open table as a spreadsheet' link shown above a table.
- For Internet Explorer, clicking on the 'Open table as a spreadsheet' link prompts a dialog window to open with the options to Save the table to your computer, Open the table or Cancel the process. In this example, the default spreadsheet application in use is Microsoft Excel.