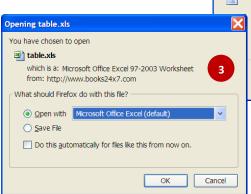

## **Accessing LiveTables**

- An indication of LiveTables is given by the 'Open table as a spreadsheet' link shown above a table.
- For Internet Explorer, clicking on the 'Open table as a spreadsheet' link prompts a dialog window to open with the options to Save the table to your computer, Open the table or Cancel the process. In this example, the default spreadsheet application in use is Microsoft Excel.