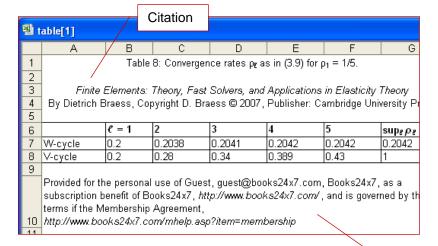

- The table in its entirety is displayed in full view
- A reference to the title is positioned above the table
- For copyright reasons, LiveTables is available for personal use only. Thus, personalization information is included below the table in addition to a link to the Books24x7 Membership Agreement.

Personalization