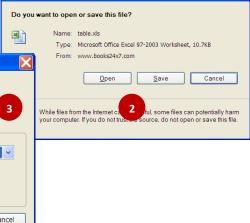

File Download

3. For *Firefox*, clicking on the 'Open table as a spreadsheet' link causes a dialog box to open with the option to choose your spreadsheet application. Select an application and click the **OK** button to open the table.